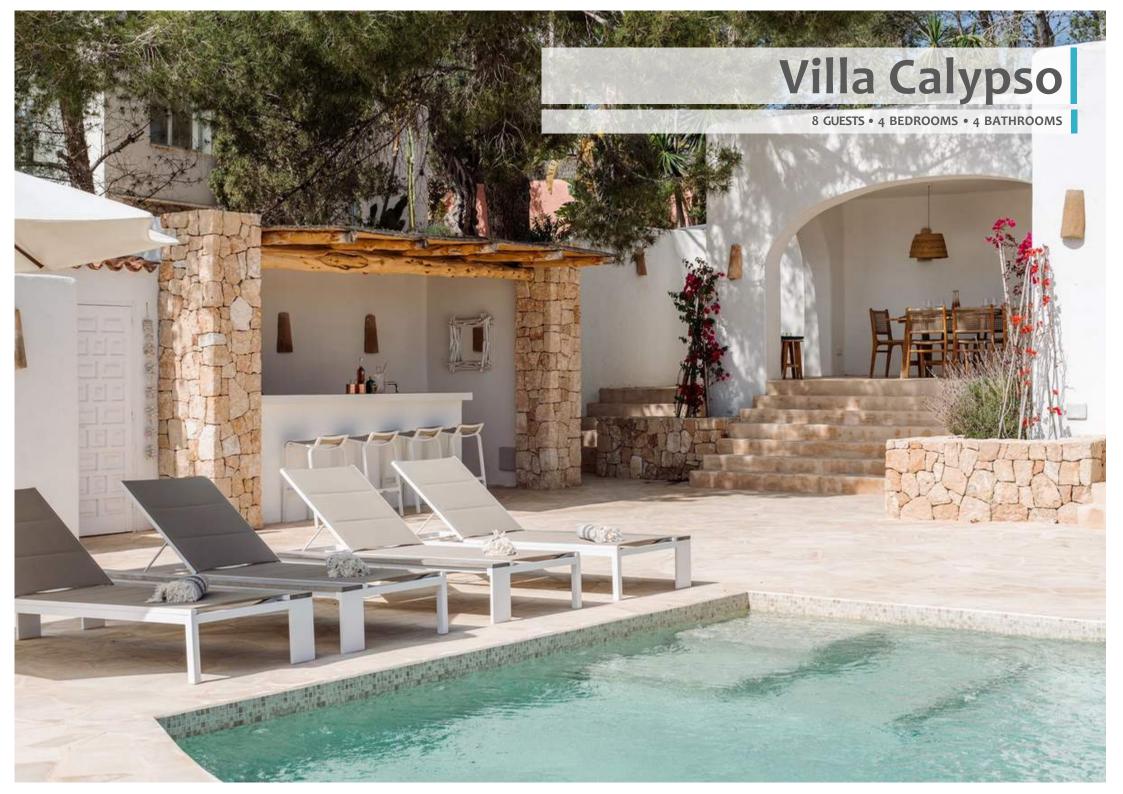

The property offers a **private outdoor area** with a balcony, garden, 2 terraces (open and covered), a **Californian-style pool**, which directly overlooks the sea, and a barbecue.

**Start your day** on your terrace with a hot cup of coffee and a delicious breakfast.

### SITUATION

**Villa Calypso** is a recently renovated villa with mountain and seaviews to one of the most beautiful beached of Ibiza : Cala Salada

The villa is located north of Sant Antoni de Portmany, at 7 minutes drive and boasts a stunning view of the sea and the mountains.

#### THE VILLA