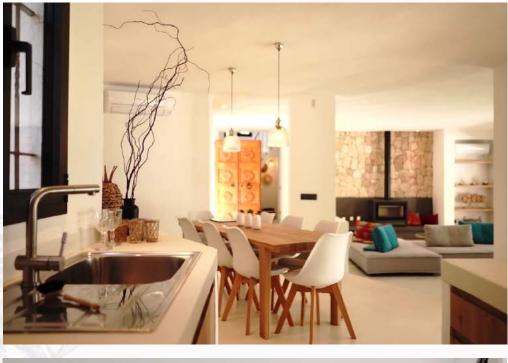

# **KITCHEN**

kitchen **fully equipped** with oven, microwave, fridge, dishwasher, wash machine, dryer.

The indoor design is modern and delightful with beautiful open spaces very well married to the detailed and fine decoration.

Be certain that your journey will be memorable as incredible experiences are waiting for you at Villa calypso.