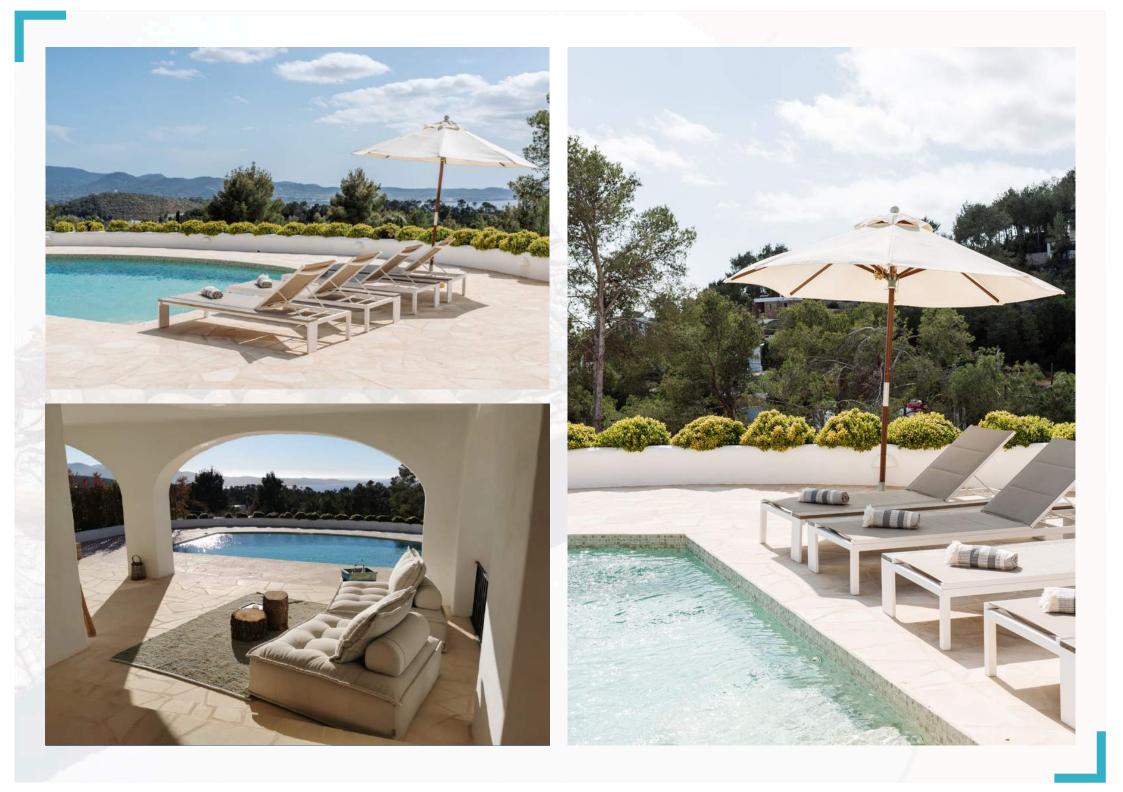

The property offers a **private outdoor area** with a balcony, garden, 2 terraces (open and covered), a **Californian-style pool**, which directly overlooks the sea, and a barbecue.

**Start your day** on your terrace with a hot cup of coffee and a delicious breakfast.

**End the perfect day** with a barbecued meal and a glass of wine while you watch the sun gracefully disappear behind the horizon before your eyes